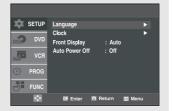

f the Amplifier.

## **Connecting the Power Cord**

## 1

Your DVD-VCR's power cord should be plugged into a standard 120V/60Hz wall outlet.

## 2

Turn on the power by pressing the **POWER** button on the remote control or  $\circlearrowleft$  on the front panel.

## 3

Turn on your TV by pressing the **POWER** button on the TV remote control.

## 4

Press the input selector on your TV remote until the signal from the DVD-VCR appears.



## **Chapter 3**

INITIAL SETUP

## Selecting a Menu Language

Follow these steps to change the on-screen MENU language to English, French or Spanish.



Press the **MENU** button.



## 2

Press the ▲/▼ buttons to select **Setup**, then press the ▶ or **ENTER** button.



## 3

Press the ▲/▼ buttons to select Language, then press the ▶ or ENTER button.



## 4

Press the **△**/**▼** buttons to select the appropriate language : English, Français or Español.

Press the **ENTER** button.



5

Press the **MENU** button to exit.



## **Setting the Clock**

This menu is used to set the current time. You need to set the time to use timer recording.

## **Setting the Clock Manually**

If Auto Setup fails to set the DVD-VCR's internal clock by locating a local TV station, follow these steps to set the date and time manually.

Note: For accurate Timer Recording, your DVD-VCR's internal clock must be set correctly.



Press the ▲/▼ buttons to select Setup, then press the or ENTER button.

SETUP Clock Front Display : Auto Power Off : Off Auto Power Off : Off Seturn ■ Menu

Press the ▲/▼ buttons to select Clock, then press the or ENTER button.

SETU